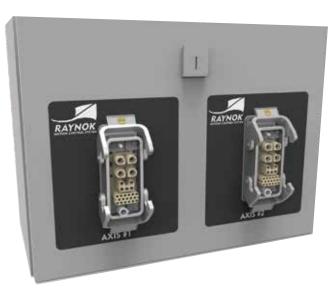

Raynok Systems have several variants on this solution including single connector or multi-connector designed to suit the wide range of usage and choices the market has created over the years.

## **PRODUCT SPECIFICATIONS:**

| ٠ | Box type:               | Hinged cover / tool to open                               |
|---|-------------------------|-----------------------------------------------------------|
| • | Field Wiring:           | Screw terminals                                           |
| • | Safety:                 | Connector is a suitable means of disconnect               |
| • | Options:                | Single Port, Double Port                                  |
| • | Connector:              | Rectangular H-B-16 shell with double lever lock           |
| • | Dimensions & Weight:    | 12″W x 10″H x 5″ D (300 x 250 x 130mm), 11lbs/5kg         |
| • | Mounting:               | 4 points in backpan                                       |
| • | Colour:                 | Box-RAL7035 / Label-Matte Black                           |
| • | Maximum Conductor Size: | 12AWG / 2mm                                               |
| • | Max Current:            | 20A/channel                                               |
| • | Circuit Protection:     | Branch Circuit protection provided by source / controller |